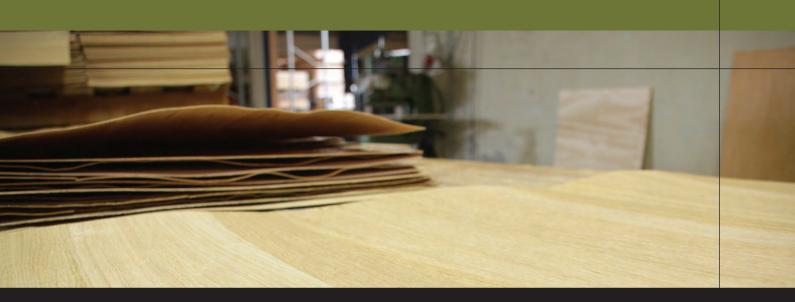

### THIN SLICES OF WOOD...

The high quality veneer is produced from first class birch and ash tree by the Danish company Kvist Industries in Latvia. The veneer is shipped to Denmark where the best ones are handpicked to make a career as GamuT RS-speakers.