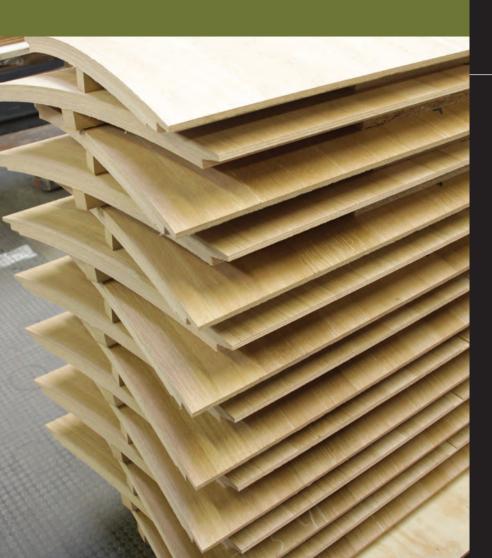

### THIN SLICES OF WOOD...

The high quality veneer is produced from first class birch and ash tree by the Danish company Kvist Industries in Latvia. The veneer is shipped to Denmark where the best ones are handpicked to make a career as GamuT RS-speakers.

# SPECIAL TREATMENT

The handpicked veneers get fantastic treatment in the formpress at Kvist Industries. Tons of pressure and lots of heat transforms the veneers to solid planks of plywood with the very qualities that in comination with intelligent design makes the perfect loudspeaker enclosure.

# STRONG, BEAUTIFUL – AND IN GREAT SHAPE

The cabinets of the GamuT RS-series consist of massive pieces of plywood made from as many as 28 pieces of veneer formed into the unique and characteristic RS design. The construction is strong, and the intelligent design contributes to the speakers' dynamic and natural sound.