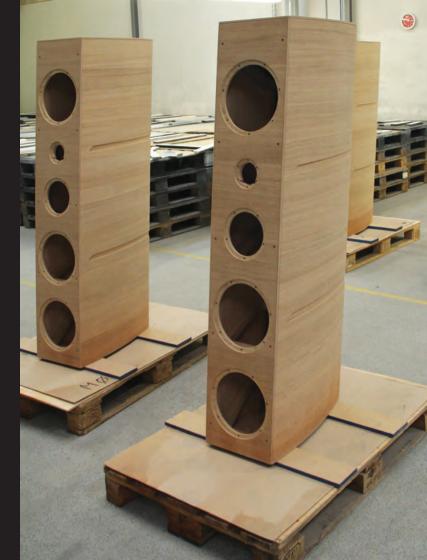

# STRONG, BEAUTIFUL – AND IN GREAT SHAPE

The cabinets of the GamuT RS-series consist of massive pieces of plywood made from as many as 28 pieces of veneer formed into the unique and characteristic RS design. The construction is strong, and the intelligent design contributes to the speakers' dynamic and natural sound.

#### HANDMADE BY PROFESSIONALS

The assembly is in the hands of trained professional specialists. When they are not working with GamuT speakers, these hands create some of the Worlds finest furniture.

### ALMOST READY ....

Here they are. Almost finished and ready to get painted with different colors – and to be installed with carefully selected and special developed equipment.

Before the RS speakers can be shipped to music lovers around the world, we add the drivers, tweeters, crossover, cabling, terminals, bassports, – and the heavy base that isolates the speaker from the floor.