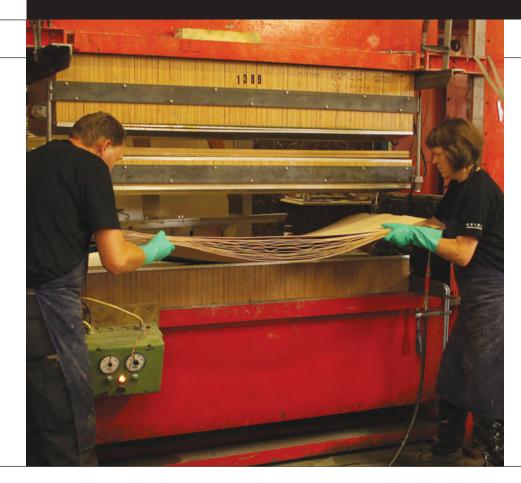

# SPECIAL TREATMENT

The handpicked veneers get fantastic treatment in the formpress at Kvist Industries. Tons of pressure and lots of heat transforms the veneers to solid planks of plywood with the very qualities that in comination with intelligent design makes the perfect loudspeaker enclosure.