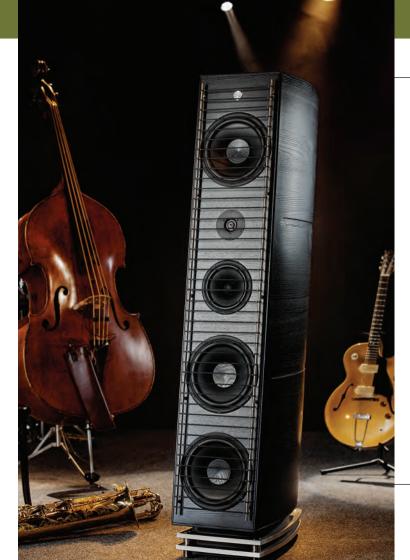

# RS TOPMODEL IN GOOD COMPANY AND READY TO BLOW YOUR MIND!

The RS9 is probably the best speaker ever created when in comes to giving music lovers perfect soundstage, fantastic dynamic and the feeling of being where the music is played– live or in the studio.

If the speaker wasn't so beautiful, we would suggest you closed your eyes and let your ears and mind take you to the heaven of music.